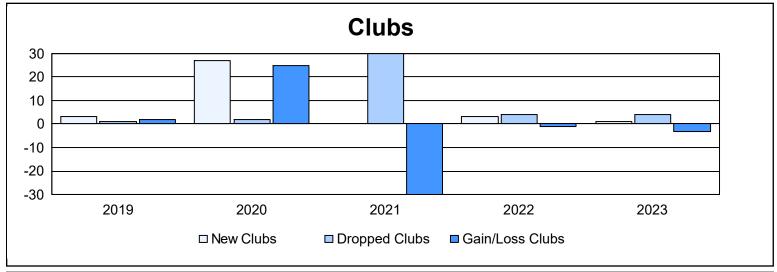

District B 5 As of June 2023 Cumulative

| Year      | New<br>Clubs | Dropped<br>Clubs | Gain/<br>Loss<br>Clubs | New<br>Members | Charter<br>Members | Reinstate<br>Members | Transfer<br>Members | Total<br>Member<br>Added | Total<br>Members<br>Dropped | Gain/<br>Loss<br>Members |
|-----------|--------------|------------------|------------------------|----------------|--------------------|----------------------|---------------------|--------------------------|-----------------------------|--------------------------|
| 2018-2019 | 3            | 1                | 2                      | 249            | 71                 | 4                    | 3                   | 327                      | 245                         | 82                       |
| 2019-2020 | 27           | 2                | 25                     | 118            | 233                | 10                   | 0                   | 361                      | 311                         | 50                       |
| 2020-2021 | 0            | 30               | -30                    | 101            | 8                  | 4                    | 7                   | 120                      | 506                         | -386                     |
| 2021-2022 | 3            | 4                | -1                     | 164            | 78                 | 21                   | 3                   | 266                      | 248                         | 18                       |
| 2022-2023 | 1            | 4                | -3                     | 89             | 22                 | 8                    | 6                   | 125                      | 271                         | -146                     |
| Average   | 7            | 8                | -1                     | 144            | 82                 | 9                    | 4                   | 240                      | 316                         | -76                      |