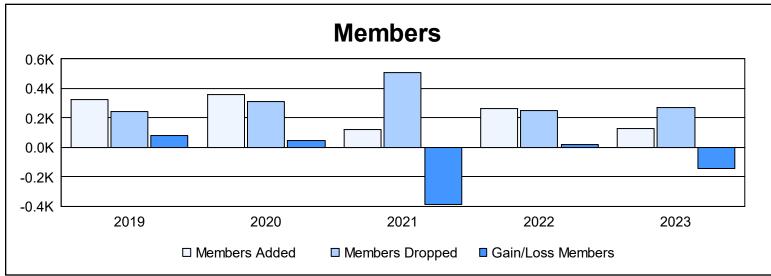

District B 5 As of June 2023 Cumulative

| Year      | New<br>Clubs | Dropped<br>Clubs | Gain/<br>Loss<br>Clubs | New<br>Members | Charter<br>Members | Reinstate<br>Members | Transfer<br>Members | Total<br>Member<br>Added | Total<br>Members<br>Dropped | Gain/<br>Loss<br>Members |
|-----------|--------------|------------------|------------------------|----------------|--------------------|----------------------|---------------------|--------------------------|-----------------------------|--------------------------|
| 2018-2019 | 3            | 1                | 2                      | 249            | 71                 | 4                    | 3                   | 327                      | 245                         | 82                       |
| 2019-2020 | 27           | 2                | 25                     | 118            | 233                | 10                   | 0                   | 361                      | 311                         | 50                       |
| 2020-2021 | 0            | 30               | -30                    | 101            | 8                  | 4                    | 7                   | 120                      | 506                         | -386                     |
| 2021-2022 | 3            | 4                | -1                     | 164            | 78                 | 21                   | 3                   | 266                      | 248                         | 18                       |
| 2022-2023 | 1            | 4                | -3                     | 89             | 22                 | 8                    | 6                   | 125                      | 271                         | -146                     |
| Average   | 7            | 8                | -1                     | 144            | 82                 | 9                    | 4                   | 240                      | 316                         | -76                      |